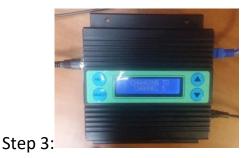

3. Finally, when you see the channel displayed that you would like to change to, firmly press the SELECT button. Your MIXHITS player will display CHANGING TO CHANNEL X and your new channel should be playing in seconds!