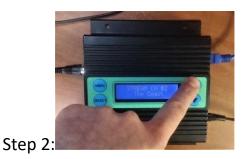

## Changing music channels on your MIXHITS player

1. From the main screen of your properly installed and functioning MIXHITS player, firmly press the MENU button ONCE. Allow your display to show STREAM CH #1 or whichever channel number is currently playing. The name of the current channel should be listed on the bottom row.

Note: If you press MENU multiple times or do not see STREAM CH #X, wait up to 10 seconds for the player to return the main screen and start this process again.

2. Next, firmly press the UP or DOWN button to begin cycling through your store's selection of channels. You may need to hold the button for a second each time you press it.